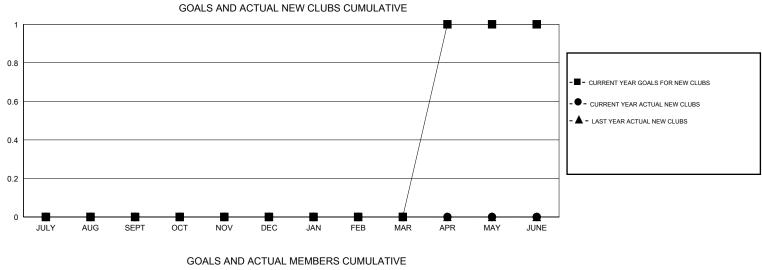

## LOCATION INDIANA

| Clubs                 |                  |           |                  |                  | Members               |                    |                                     |                    |                  |
|-----------------------|------------------|-----------|------------------|------------------|-----------------------|--------------------|-------------------------------------|--------------------|------------------|
| RESULTS FOR 2016-2017 |                  |           |                  |                  | RESULTS FOR 2016-2017 |                    |                                     |                    |                  |
| QUARTER               | NEW CLUB<br>GOAL | NEW CLUBS | DROPPED<br>CLUBS | NET<br>GAIN/LOSS | QUARTER               | NEW MEMBER<br>GOAL | CHARTER AND<br>NEW MEMBERS<br>ADDED | DROPPED<br>MEMBERS | NET<br>GAIN/LOSS |
| JULY/AUG/SEPT         | 0                | 0         | 0                | 0                | JULY/AUG/SEPT         | 0                  | 25                                  | 46                 | -21              |
| OCT/NOV/DEC           | 0                | 0         | 0                | 0                | OCT/NOV/DEC           | 4                  | 2                                   | 8                  | -6               |
| JAN/FEB/MAR           | 0                | 0         | 0                | 0                | JAN/FEB/MAR           | -1                 | 0                                   | 0                  | 0                |
| APR/MAY/JUNE          | 1                | 0         | 0                | 0                | APR/MAY/JUNE          | 20                 | 0                                   | 0                  | 0                |