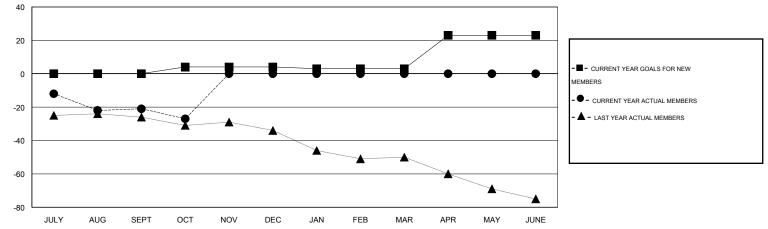

## LOCATION INDIANA

| Clubs                 |                  |           |                  |                  | Members               |                    |                                     |                    |                  |
|-----------------------|------------------|-----------|------------------|------------------|-----------------------|--------------------|-------------------------------------|--------------------|------------------|
| RESULTS FOR 2016-2017 |                  |           |                  |                  | RESULTS FOR 2016-2017 |                    |                                     |                    |                  |
| QUARTER               | NEW CLUB<br>GOAL | NEW CLUBS | DROPPED<br>CLUBS | NET<br>GAIN/LOSS | QUARTER               | NEW MEMBER<br>GOAL | CHARTER AND<br>NEW MEMBERS<br>ADDED | DROPPED<br>MEMBERS | NET<br>GAIN/LOSS |
| JULY/AUG/SEPT         | 0                | 0         | 0                | 0                | JULY/AUG/SEPT         | 0                  | 25                                  | 46                 | -21              |
| OCT/NOV/DEC           | 0                | 0         | 0                | 0                | OCT/NOV/DEC           | 4                  | 2                                   | 8                  | -6               |
| JAN/FEB/MAR           | 0                | 0         | 0                | 0                | JAN/FEB/MAR           | -1                 | 0                                   | 0                  | 0                |
| APR/MAY/JUNE          | 1                | 0         | 0                | 0                | APR/MAY/JUNE          | 20                 | 0                                   | 0                  | 0                |